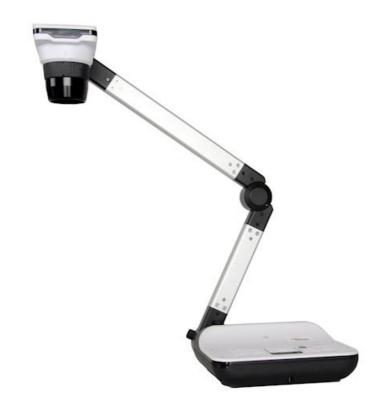

## DC554

Multi-Jointed for versatility

- 13MP 4k Camera
- 17 x Optical zoom to focus on the finer detail
- Built-in microphone for webcam use
- A3 landscape (297 x 420 mm) (11.7 x 16.5 ins)

Optoma's DC554 takes a live workspace and allows you to distribute real-time image capture to large audiences when combined with any big screen technology.

Sharing video content remotely has never been easier too, simply connect to any one of the video conferencing tools (Via a PC) to enable sharing with remote audiences. The Flexible folding arm allows complete versatility and is perfect for any environment doubling up as a high performance webcam when needed.